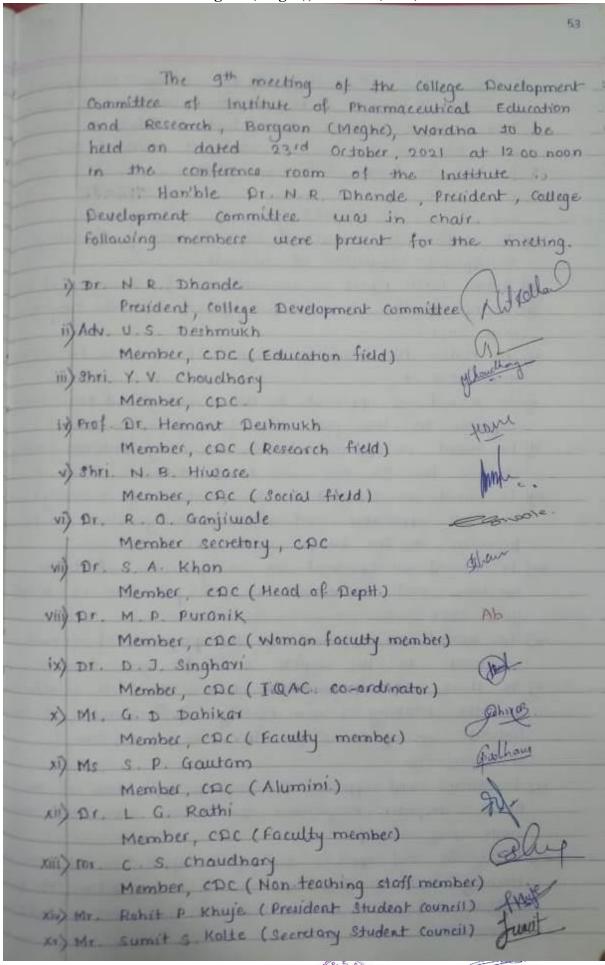

#### INSTITUTE OF PHARMACEUTICAL EDUCATION AND RESEARCH

Borgaon (Meghe), Wardha (M.S.)

(Dr. R. O. Ganjiwale )
Principal
Principal
Institute of Pharmacoutical Education & Research
Borgaon (Meghe), Wardha

#### INSTITUTE OF PHARMACEUTICAL EDUCATION AND RESEARCH

Borgaon (Meghe), Wardha (M.S.)

### INSTITUTE OF PHARMACEUTICAL EDUCATION AND RESEARCH

Borgaon (Meghe), Wardha (M.S.)

(Dr. R. O. Ganjiwale )
Principal
PRINCIPAD
Institute of Pharmacurical Education & Research
Borgson (Neight), Wardha

# **INSTITUTE OF PHARMACEUTICAL EDUCATION AND RESEARCH**

Borgaon (Meghe), Wardha (M.S.)