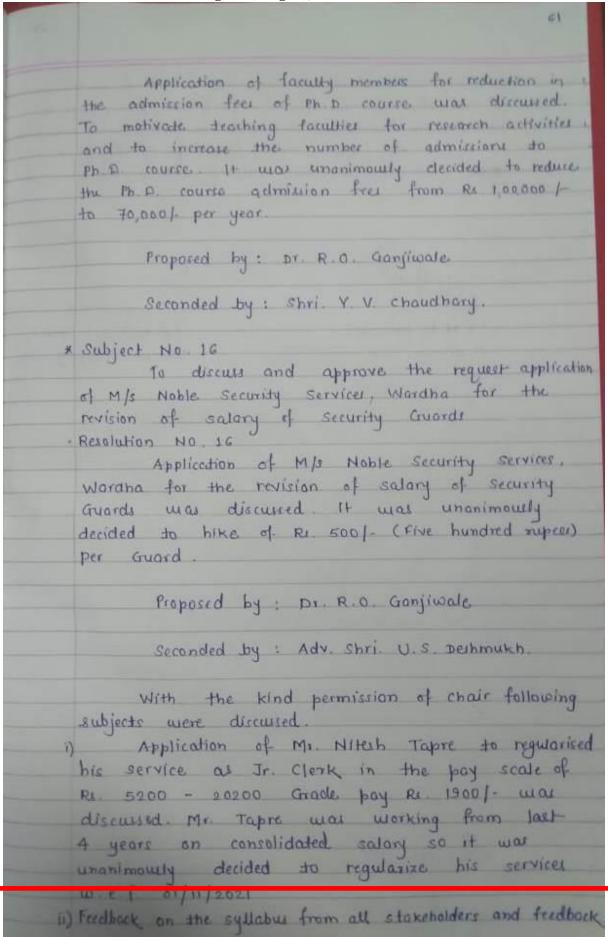

#### INSTITUTE OF PHARMACEUTICAL EDUCATION AND RESEARCH

Borgaon (Meghe), Wardha (M.S.)

(Dr. R. O. Ganjiwale )
Principal
Principal
Institute of Pharmacoutical Education & Research
Borgaon (Meghe), Wardha

#### INSTITUTE OF PHARMACEUTICAL EDUCATION AND RESEARCH

Borgaon (Meghe), Wardha (M.S.)

### INSTITUTE OF PHARMACEUTICAL EDUCATION AND RESEARCH

Borgaon (Meghe), Wardha (M.S.)

(Dr. R. O. Ganjiwale )
Principal
PRINCIPAD
Institute of Pharmacurical Education & Research
Borgson (Neight), Wardha

# **INSTITUTE OF PHARMACEUTICAL EDUCATION AND RESEARCH**

Borgaon (Meghe), Wardha (M.S.)